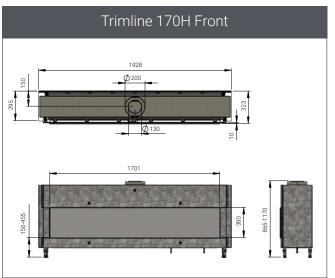

## Trimline 170H Front

#### 1.7M WIDE, 38CM HIGH, THE PINNACLE OF LUXURY

It's the top of the bill, the Trimline 170H Front. The higher glass of 38cm gives you that little extra flame experience and is the pinnacle of luxury. Ours is buildin in a wall and finished off with a luxury suede leather. Giving it a look you enjoy every single day. The standard version of the Trimline 170H Front has a burner bed made of wooden logs and a lamelas interior. It also has a double burner system. It comes with the Ecomax remote control and you can choose to add WiFi-control with our Trimline Fires app.

#### Options interior finish materials and Trimline Wi-Fi control

For that extra WOW factor, there is also an option to upgrade to a different burnerbed. Other available upgrades also include Wi-Fi.

| Appliance name                  | Trimline 170H Front                                                         |                                                                                                     |                           |                        |  |
|---------------------------------|-----------------------------------------------------------------------------|-----------------------------------------------------------------------------------------------------|---------------------------|------------------------|--|
| Appliance type                  | Balanced flue built-in gas fires (C11, C31, C91)                            |                                                                                                     |                           |                        |  |
| Purpose                         | Ambient heating, real flames                                                |                                                                                                     |                           |                        |  |
| Engine identification           | 1148                                                                        |                                                                                                     |                           |                        |  |
| Gas type-pressure               | Natural gas G25.3 – 25 mbar                                                 | Natural gas G20 – 20 mbar                                                                           | Natural gas G25 – 20 mbar | LPG G30/31- 28-50 mbar |  |
| Heat input (kW)                 | 13.4                                                                        | 14.1                                                                                                | 11.4                      | 14.3                   |  |
| Heat output max (kW)            | 10.9                                                                        | 11.6                                                                                                | 9.1                       | 11,7                   |  |
| Heat output min (kW)            | 4                                                                           | 4.3                                                                                                 | 3.4                       | 4.7                    |  |
| Consumption (m³/h and kg/h LPG) | 1.611                                                                       | 1.497                                                                                               | 1.000                     | 0.422                  |  |
| Efficiency (%)                  | 81                                                                          | 82                                                                                                  | 80                        | 82                     |  |
| Energy label highest efficiency | С                                                                           | В                                                                                                   | С                         | В                      |  |
| Flue lay out wall termination   | Indirect 1m vertical and max 3m horizontal                                  |                                                                                                     |                           |                        |  |
| Weight (kg)                     | 180                                                                         |                                                                                                     |                           |                        |  |
| Efficiency class EN613          | 2                                                                           |                                                                                                     |                           |                        |  |
| NOx Class                       | 5                                                                           |                                                                                                     |                           |                        |  |
| PIN ID CE                       | 0461CP1031                                                                  |                                                                                                     |                           |                        |  |
| Gas connection                  | 3/8" outside connection                                                     |                                                                                                     |                           |                        |  |
| Electrical connection           | 6 VDC battery powered and GV60 power adaptor                                |                                                                                                     |                           |                        |  |
| Gas control system              | Maxitrol SYMAX B6R radio controlled 866 mHz                                 |                                                                                                     |                           |                        |  |
| Safety                          | Thermocouple flame supervision and pressure hatches                         |                                                                                                     |                           |                        |  |
| Heat distribution               | Internal convection system                                                  |                                                                                                     |                           |                        |  |
| Connectivity                    | Optional App control (Android and IOS), wall switch and domotica connection |                                                                                                     |                           |                        |  |
| Flue type and diameter          | Holetherm-CC concentric flue 130-200mm                                      |                                                                                                     |                           |                        |  |
| Standard supplied               | Adjustable legs – Convection chamber and grills – Wall brackets – Log set   |                                                                                                     |                           |                        |  |
| Optional                        | See product specifications                                                  |                                                                                                     |                           |                        |  |
| Remarks                         | Always use non-combustible co                                               | Always use non-combustible construction materials such as metal stud framing and fireboard cladding |                           |                        |  |