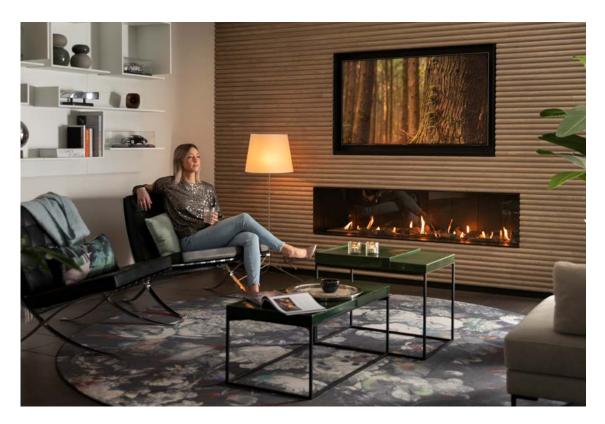

#### 1.7M WIDE, 38CM HIGH, THE PINNACLE OF LUXURY

It's the top of the bill, the Trimline 170H Front. The higher glass of 38cm gives you that little extra flame experience and is the pinnacle of luxury. Ours is buildin in a wall and finished off with a luxury suede leather. Giving it a look you enjoy every single day. The standard version of the Trimline 170H Front has a burner bed made of wooden logs and a lamelas interior. It also has a double burner system. It comes with the Ecomax remote control and you can choose to add WiFi-control with our Trimline Fires app.