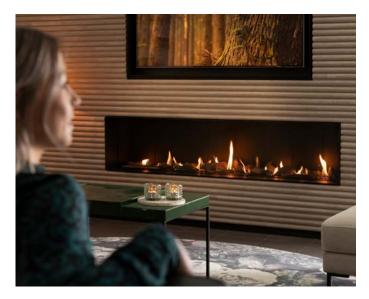

#### 1.7M WIDE, 38CM HIGH, THE PINNACLE OF LUXURY

It's the top of the bill, the Trimline 170H Front. The higher glass of 38cm gives you that little extra flame experience and is the pinnacle of luxury. Ours is buildin in a wall and finished off with a luxury suede leather. Giving it a look you enjoy every single day. The standard version of the Trimline 170H Front has a burner bed made of wooden logs and a lamelas interior. It also has a double burner system. It comes with the Ecomax remote control and you can choose to add WiFi-control with our Trimline Fires app.