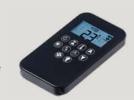

#### Ecomax remote control

For absolute ease of use all appliances are supplied with an Ecomax remote system that controls the fire at the touch of a button.