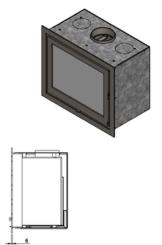

Introducing the Trimline Woody 60 Insert – a stylish and efficient wood insert fireplace designed to bring warmth and elegance to any home. With its clean lines and modern design, this fireplace seamlessly integrates into your space, providing a cozy and inviting atmosphere.

Choose between a wide or small frame to match your interior style. The high-efficiency combustion system ensures optimal heat output with lower emissions, making it an eco-friendly choice for wood-burning enthusiasts.

## **Technical specifications**

| Efficiency               | 78,2%                      |
|--------------------------|----------------------------|
| Maximum power (kW)       | 5,1                        |
| Power min (kW)           | 3                          |
| Weight (kg)              | 77                         |
| Load (kg/hour)           | 1,1                        |
| Energy label             | А                          |
| Flue gas outlet diameter | 150mm                      |
| Outside air connection   | Optional                   |
| Decorative moldings      | Optional classic or modern |