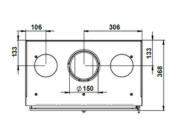

## **Technical specifications**

| Efficiency               | 78,2%                      |
|--------------------------|----------------------------|
| Maximum power (kW)       | 5,1                        |
| Power min (kW)           | 3                          |
| Weight (kg)              | 77                         |
| Load (kg/hour)           | 1,1                        |
| Energy label             | А                          |
| Flue gas outlet diameter | 150mm                      |
| Outside air connection   | Optional                   |
| Decorative moldings      | Optional classic or modern |