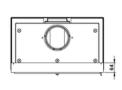

## **Technical specifications**

| Efficiency               | 78,2%                      |
|--------------------------|----------------------------|
| Maximum power (kW)       | 5,1                        |
| Power min (kW)           | 3                          |
| Weight (kg)              | 77                         |
| Load (kg/hour)           | 1,1                        |
| Energy label             | А                          |
| Flue gas outlet diameter | 150mm                      |
| Outside air connection   | Optional                   |
| Decorative moldings      | Optional classic or modern |