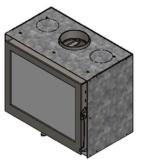

Introducing the Trimline Woody 60 Insert – a stylish and efficient wood insert fireplace designed to bring warmth and elegance to any home. With its clean lines and modern design, this fireplace seamlessly integrates into your space, providing a cozy and inviting atmosphere.

Choose between a wide or small frame to match your interior style. The high-efficiency combustion system ensures optimal heat output with lower emissions, making it an eco-friendly choice for wood-burning enthusiasts.