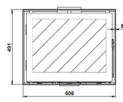

## **Technical specifications**

| Efficiency               | 78,2%                      |
|--------------------------|----------------------------|
| Maximum power (kW)       | 5,1                        |
| Power min (kW)           | 3                          |
| Weight (kg)              | 77                         |
| Load (kg/hour)           | 1,1                        |
| Energy label             | А                          |
| Flue gas outlet diameter | 150mm                      |
| Outside air connection   | Optional                   |
| Decorative moldings      | Optional classic or modern |