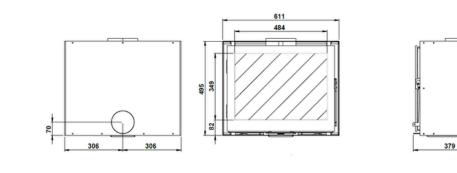

## **Technical specifications**

| Efficiency               | 78,2%                      |
|--------------------------|----------------------------|
| Maximum power (kW)       | 5,1                        |
| Power min (kW)           | 3                          |
| Weight (kg)              | 77                         |
| Load (kg/hour)           | 1,1                        |
| Energy label             | А                          |
| Flue gas outlet diameter | 150mm                      |
| Outside air connection   | Optional                   |
| Decorative moldings      | Optional classic or modern |