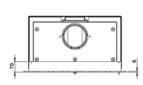

## **Technical specifications**

| Efficiency               | 78,2%                      |
|--------------------------|----------------------------|
| Maximum power (kW)       | 5,1                        |
| Power min (kW)           | 3                          |
| Weight (kg)              | 77                         |
| Load (kg/hour)           | 1,1                        |
| Energy label             | А                          |
| Flue gas outlet diameter | 150mm                      |
| Outside air connection   | Optional                   |
| Decorative moldings      | Optional classic or modern |