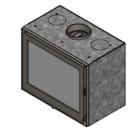

## **Technical specifications**

| Efficiency               | 78,2%                      |
|--------------------------|----------------------------|
| Maximum power (kW)       | 5,1                        |
| Power min (kW)           | 3                          |
| Weight (kg)              | 77                         |
| Load (kg/hour)           | 1,1                        |
| Energy label             | А                          |
| Flue gas outlet diameter | 150mm                      |
| Outside air connection   | Optional                   |
| Decorative moldings      | Optional classic or modern |