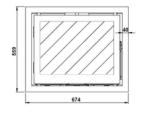

## **Technical specifications**

| Efficiency               | 78,2%                      |
|--------------------------|----------------------------|
| Maximum power (kW)       | 5,1                        |
| Power min (kW)           | 3                          |
| Weight (kg)              | 77                         |
| Load (kg/hour)           | 1,1                        |
| Energy label             | А                          |
| Flue gas outlet diameter | 150mm                      |
| Outside air connection   | Optional                   |
| Decorative moldings      | Optional classic or modern |